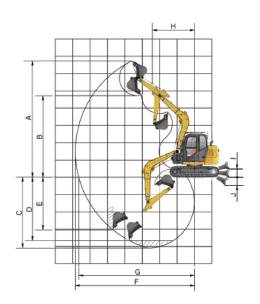

| WORKING RANGES                           |          |
|------------------------------------------|----------|
| A. Max. Digging Reach                    | 6,847 mm |
| B. Max. Digging Reach on Ground          | 6,651 mm |
| C. Max. Digging Depth                    | 4,093 mm |
| D. Max. Digging Depth, 2.44 m (8') level | 3,670 mm |
| E. Max. Cutting Height                   | 6,724 mm |
| F. Max. Dumping Height                   | 4,352 mm |
| G. Min. Front Swing Radius               | 2,421 mm |
| Bucket Digging Force (ISO)               | 63 kN    |
| Arm Digging Force (ISO)                  | 43 kN    |