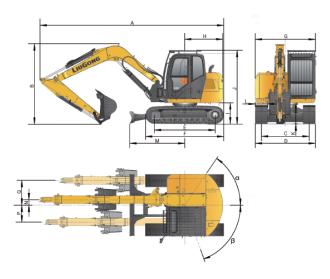

#### UNDERCARRIAGE

| Shoe Width                        | 450 mm |
|-----------------------------------|--------|
| Number of Bottom Rollers per Side | 6      |

| BOOM & ARM         |          |
|--------------------|----------|
| Boom Length        | 3,375 mm |
| Arm Length         | 2,205 mm |
|                    |          |
| BUCKET PERFORMANCE |          |

Std. Bucket Heaped Capacity (Referenced) 0.28 -0.32m3

| TRACK DRIVE           |           |
|-----------------------|-----------|
| Maximum Travel Speed  | 4.8 km/h  |
| Drawbar Pull          | 75 kN     |
|                       |           |
| SERVICE CAPACITIES    |           |
| Fuel Tank             | 110 L     |
| Engine Oil            | 11.6 L    |
| Cooling System        | 14.5 L    |
| Hydraulic Reservoir   | 88 L      |
|                       |           |
| HYDRAULIC SYSTEM      |           |
| Main Pumps Total Flow | 193 L/min |
| Relief Pressure, main | 28 MPa    |
|                       |           |
| SWING SYSTEM          |           |
| Swing Speed           | 10.5 rpm  |

| WORKING RANGES                           |          |
|------------------------------------------|----------|
| A. Max. Digging Reach                    | 6,847 mm |
| B. Max. Digging Reach on Ground          | 6,651 mm |
| C. Max. Digging Depth                    | 4,093 mm |
| D. Max. Digging Depth, 2.44 m (8') level | 3,670 mm |
| E. Max. Cutting Height                   | 6,724 mm |
| F. Max. Dumping Height                   | 4,352 mm |
| G. Min. Front Swing Radius               | 2,421 mm |
| Bucket Digging Force (ISO)               | 63 kN    |
| Arm Digging Force (ISO)                  | 43 kN    |